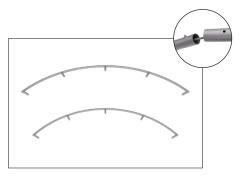

### **IFD-H-04CI HARDWARE**

**Step 1:** Assemble base parts and poles by pressing and pushing together. Use hand tool when shown.