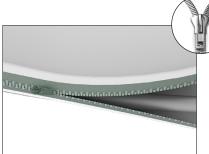

### **IFD-H-04CI GRAPHIC & COUNTER TOP**

**Step 1:** Unzip print and slide print onto frame like a pillow case.

**Step 4:** Join counter top panels together front and back with black push-on clamps.

**STORAGE ZIPPER:** (OPTIONAL) Zipper access to shelving and storage.