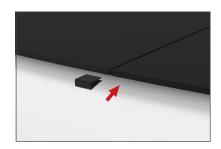

#### **SHELVES:**

(OPTIONAL) To add shelves to frame, position and level shelf on frame before tightening clamps down with hex tool.

\*Shelves will only fit on the two outermost interior frame sections.