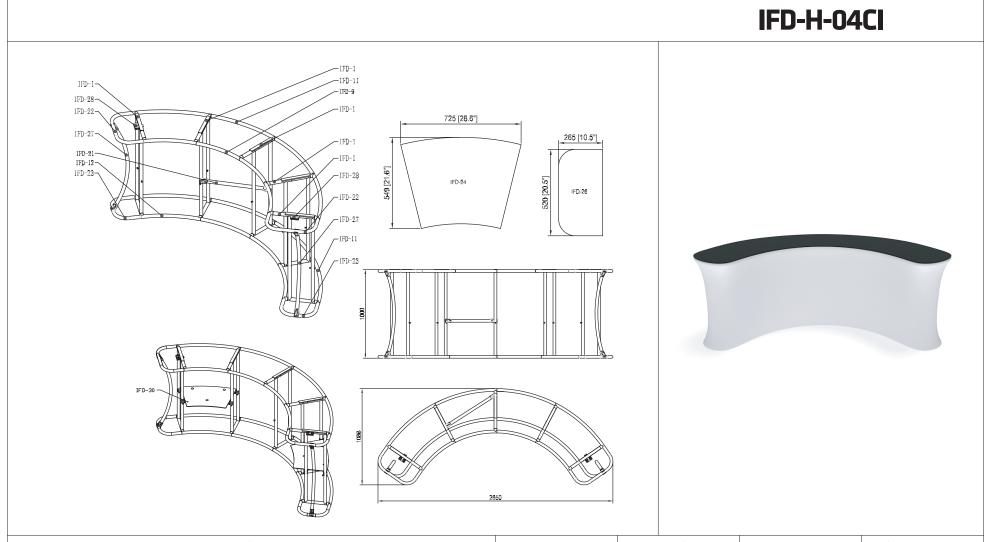

### **IFD-H-04CI HARDWARE**

**Step 1:** Assemble base parts and poles by pressing and pushing together. Use hand tool when shown.