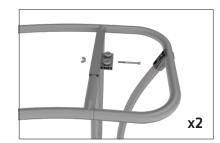

### **IFD-H-04CI HARDWARE**

**Step 1:** Assemble base parts and poles by pressing and pushing together. Use hand tool when shown.