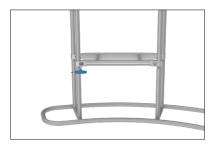

#### **SHELVES:**

(OPTIONAL) To add shelves to frame, position and level shelf on frame before tightening clamps down with hex tool.

\*Shelves will only fit on the two outermost interior frame sections.