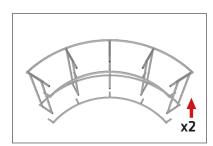

### **IFD-H-04CI HARDWARE**

**Step 1:** Assemble base parts and poles by pressing and pushing together. Use hand tool when shown.