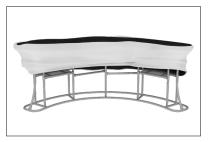

### **IFD-H-04CI GRAPHIC & COUNTER TOP**

**Step 1:** Unzip print and slide print onto frame like a pillow case.

**Step 4:** Join counter top panels together front and back with black push-on clamps.

**STORAGE ZIPPER:** (OPTIONAL) Zipper access to shelving and storage.