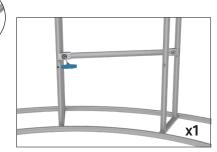

#### **SHELVES:**

(OPTIONAL) To add shelves to frame, position and level shelf on frame before tightening clamps down with hex tool.

\*Shelves will only fit on the two outermost interior frame sections.