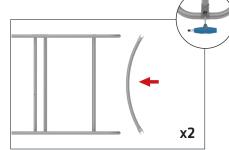

#### **SHELVES:**

(OPTIONAL) To add shelves to frame, position and level shelf on frame before tightening clamps down with hex tool.

\*Shelves will only fit on the two outermost interior frame sections.