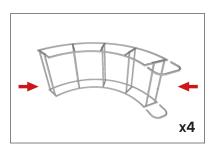

### **IFD-H-04CI HARDWARE**

**Step 1:** Assemble base parts and poles by pressing and pushing together. Use hand tool when shown.