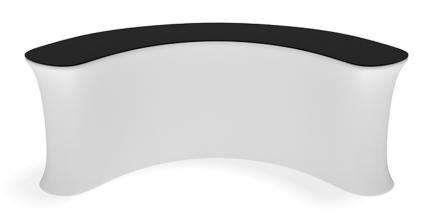

### **IFD-H-04CI GRAPHIC & COUNTER TOP**

**Step 1:** Unzip print and slide print onto frame like a pillow case.

**Step 4:** Join counter top panels together front and back with black push-on clamps.

**STORAGE ZIPPER:** (OPTIONAL) Zipper access to shelving and storage.