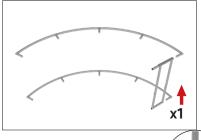

### **IFD-H-04CI HARDWARE**

**Step 1:** Assemble base parts and poles by pressing and pushing together. Use hand tool when shown.